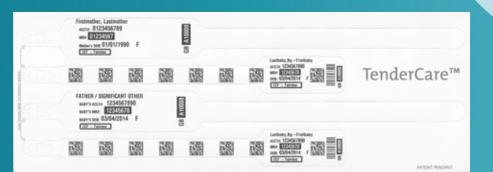

## USING DATARAY MATCHPRINT ID TECHNOLOGY

Mother/Baby MedBand, a DataRay Safety Solution, is a set of wristbands for a mother and her new baby. MatchPrint ID technology creates a unique identifier that is printed on the wristbands providing security for the youngest patients.

The Patient's printed set of 4 wristbands - 2 adult and 2 baby, allows healthcare providers the ability to apply a wristband to the newborn baby matching Mother's wristband and eliminating multiple bands on baby's little arm/leg.

## MOTHER/BABY MEDBAND DISTINCTIONS

- MatchPrint ID technology creates a unique identifier for Mother/Baby
- Alleviates having multiple bands on baby (replaces separate BCMA, Alert, and unique ID bands with one single band)
- Set of 4 wristbands 2 adult and 2 baby
- Includes 7 technologies for highest bar code read rate
- DataRay Mother/Baby MedBand allows custom label layout and design, including integration for bar codes, font selections, and graphics
- DataRay MedMap technology connects thermal printers to any Hospital Information System without support from IT
- Compatible with virtually every EHR including VistA, RPMS, Epic, Meditech, and Cerner